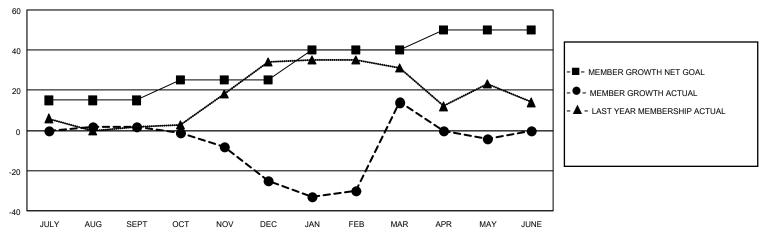

### GOALS AND ACTUAL MEMBERS CUMULATIVE

| DROPPED CLUBS: 2 |     | 19 CLUBS OF 37 ADDED 1 OR<br>MORE NEW MEMBERS | GENDER DISTRIBUTION                 |              |  |
|------------------|-----|-----------------------------------------------|-------------------------------------|--------------|--|
|                  |     | MONE NEW MEMBERS                              | MALE                                | 508 (52.70%) |  |
|                  |     |                                               | FEMALE                              | 456 (47.30%) |  |
| DROPPED MEMBERS  |     |                                               | NON BINARY                          | 0 (0.00%)    |  |
| <u> </u>         |     |                                               | PREFER NOT TO ANSWER 0 (0.00%)      |              |  |
| DECEASED         | 24  |                                               |                                     | ,            |  |
| CLUB CANCELLED   | 25  | CLICK HERE FOR CUMULATIVE                     | TOTAL FAMILY UNIT MEMBERS           | 3 254        |  |
| OTHER            | 62  | MEMBERSHIP DATA                               |                                     |              |  |
| TOTAL            | 111 |                                               | FAMILY MEMBERS PAYING HALF DUES 132 |              |  |
|                  |     |                                               |                                     |              |  |