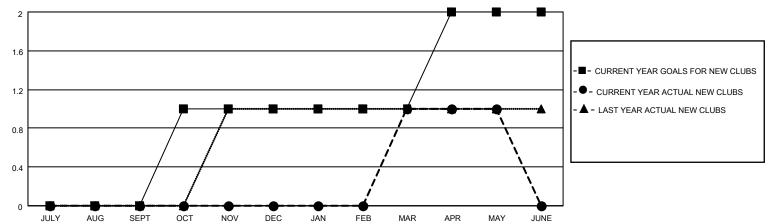

| 0         | 1             | JULY/AUG/SEPT         | 15                     | 30                      | 27                                                 |
| OCT/NOV/DEC           | 1             | 0         | 1             | OCT/NOV/DEC           | 10                     | 15                      | 40                                                 |
| JAN/FEB/MAR           | 0             | 1         | 0             | JAN/FEB/MAR           | 15                     | 61                      | 17                                                 |
| APR/MAY/JUNE          | 1             | 0         | 0             | APR/MAY/JUNE          | 10                     | 14                      | 27                                                 |

### GOALS AND ACTUAL NEW CLUBS CUMULATIVE



### GOALS AND ACTUAL MEMBERS CUMULATIVE



| DROPPED CLUBS: 2 |     | 19 CLUBS OF 37 ADDED 1 OR<br>MORE NEW MEMBERS | GENDER DISTRIBUTION                 |              |  |
|------------------|-----|-----------------------------------------------|-------------------------------------|--------------|--|
|                  |     | MONE NEW MEMBERS                              | MALE                                | 508 (52.70%) |  |
|                  |     |                                               | FEMALE                              | 456 (47.30%) |  |
| DROPPED MEMBERS  |     |                                               | NON BINARY                          | 0 (0.00%)    |  |
| <u> </u>         |     |                                               | PREFER NOT TO ANSWER 0 (0